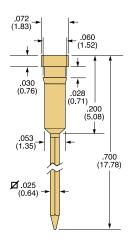

## **ATE Interface Pins**

TO ORDER, CALL 909-625-9390

SIP-90-2 Materials: Brass, gold plated Mounting Hole Size: .055 (1.40) Applications: Designed for use in original GenRad interface blocks.

SIP-90-3 Materials: Brass, gold plated Mounting Hole Size: .055 (1.40) Applications: Designed for use in original Zehntel interface panels.