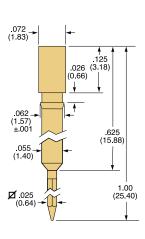

## **ATE Interface Pins**

TO ORDER, CALL 909-625-9390

SIP-90-2 Materials: Brass, gold plated Mounting Hole Size: .055 (1.40) Applications: Designed for use in original GenRad interface blocks.

SIP-90-3 Materials: Brass, gold plated Mounting Hole Size: .055 (1.40) Applications: Designed for use in original Zehntel interface panels.