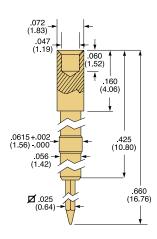

## SIP-90-6

Materials: Brass, gold plated Mounting Hole Size: .057 (1.45) Applications: General interconnect.

## SIP-90-7

Materials: Brass, gold plated Mounting Hole Size: .0595 (1.51) Applications: General interconnect.