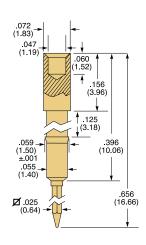

SIP-90-4 Materials: Brass, gold plated Mounting Hole Size: .055 (1.40) Applications: Designed for use in original Factron interface panels. SIP-90-4 replaces SIP-90-1.

Materials: Brass, gold plated Mounting Hole Size: .085 (2.15) Applications: Designed for use in original GenRad interface boards.

### SIP-90-5

Materials: Brass, gold plated Mounting Hole Size: .057 (1.45) Applications: General interconnect.