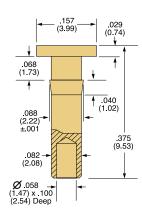

## SIP-90-7

Materials: Brass, gold plated Mounting Hole Size: .0595 (1.51) Applications: General interconnect.