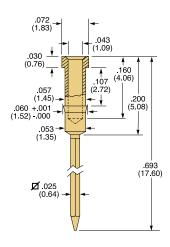

### SIP-90-5

Materials: Brass, gold plated Mounting Hole Size: .057 (1.45) Applications: General interconnect.