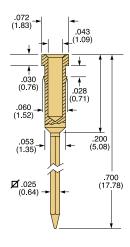

SIP-90-4 Materials: Brass, gold plated Mounting Hole Size: .055 (1.40) Applications: Designed for use in original Factron interface panels. SIP-90-4 replaces SIP-90-1.

Materials: Brass, gold plated Mounting Hole Size: .085 (2.15) Applications: Designed for use in original GenRad interface boards.