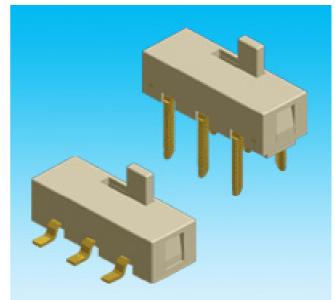

## **Subminiature Slide Switch 430-08**

A two pole slide switch for the universal use in today's electronic's. The switch fulfills by the use of gold plated contact system the highest demands in function, performance and is best for switching even smallest currents starting at 1 mA. The design, the plastic material and the used pin configuration allow, even by the use of a top side actuator, automatic pick and place and reflow soldering on smallest board space required.

| Specifications: | Mini change over slide switch |
|-----------------|-------------------------------|
| Dimensions:     | 9 x 5,5 x 3,3 mm              |
| Pining:         | DIL spacing or SMD            |